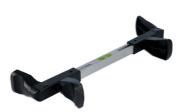

## **Steering Wheel Alignment Tool**

This spring loaded steering wheel level is designed to clamp onto the steering wheel before undertaking tracking or front-end wheel alignment. Ideal for use after a carrying out a steering or front suspension repair or adjustment to ensure the steering wheel is centralised.

## **Additional Information**

- To ensure a level steering wheel during front wheel alignment.
- · Spring loaded, allowing automatic centring & self retaining.
- Fits steering wheels with an internal diameter range 170 250mm & 280 340mm.
- · Features a spirit level to indicate the horizontal position.
- · Useful for ADAS & other modern driver assistance systems. Ideal for bodyshops, garages and tyre fitting centres.