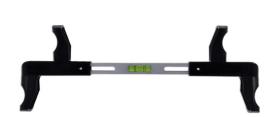

## **Steering Wheel Alignment Tool**

This spring loaded steering wheel level is designed to clamp onto the steering wheel before undertaking tracking or front-end wheel alignment. Ideal for use after a carrying out a steering or front suspension repair or adjustment to ensure the steering wheel is centralised.

## **Additional Information**

- To ensure a level steering wheel during front wheel alignment.
- · Spring loaded, allowing automatic centring & self retaining.
- Fits steering wheels with an internal diameter range 170 250mm & 280 340mm.
- · Features a spirit level to indicate the horizontal position.
- · Useful for ADAS & other modern driver assistance systems. Ideal for bodyshops, garages and tyre fitting centres.