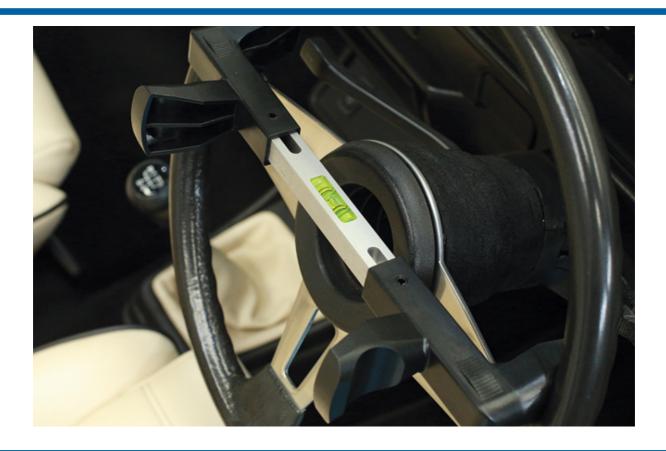

## **Steering Wheel Alignment Tool**

This spring loaded steering wheel level is designed to clamp onto the steering wheel before undertaking tracking or front-end wheel alignment. Ideal for use after a carrying out a steering or front suspension repair or adjustment to ensure the steering wheel is centralised.

## **Additional Information**

- To ensure a level steering wheel during front wheel alignment.
- · Spring loaded, allowing automatic centring & self retaining.
- Fits steering wheels with an internal diameter range 170 250mm & 280 340mm.
- · Features a spirit level to indicate the horizontal position.
- · Useful for ADAS & other modern driver assistance systems. Ideal for bodyshops, garages and tyre fitting centres.