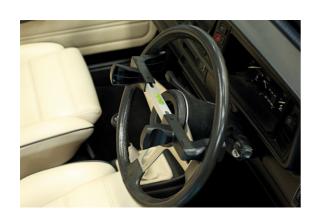

## **Steering Wheel Alignment Tool**

This spring loaded steering wheel level is designed to clamp onto the steering wheel before undertaking tracking or front-end wheel alignment. Ideal for use after a carrying out a steering or front suspension repair or adjustment to ensure the steering wheel is centralised.

## **Additional Information**

- To ensure a level steering wheel during front wheel alignment.
- · Spring loaded, allowing automatic centring & self retaining.
- Fits steering wheels with an internal diameter range 170 250mm & 280 340mm.
- · Features a spirit level to indicate the horizontal position.
- · Useful for ADAS & other modern driver assistance systems. Ideal for bodyshops, garages and tyre fitting centres.